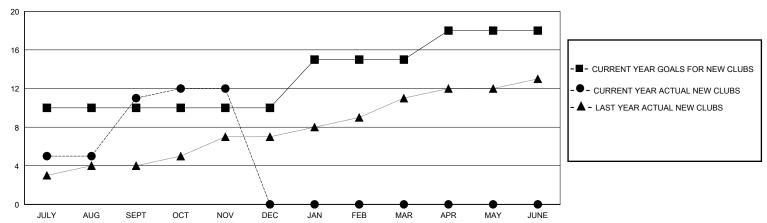

## GOALS AND ACTUAL NEW CLUBS CUMULATIVE

## District 325 M

GMT: LOCATION NEPAL GMT CA

|               |               |             | _             |                       |                        |                         |                                                    |  |
|---------------|---------------|-------------|---------------|-----------------------|------------------------|-------------------------|----------------------------------------------------|--|
|               | Club          | os          |               | Members               |                        |                         |                                                    |  |
|               | RESULTS FOR   | R 2024-2025 |               | RESULTS FOR 2024-2025 |                        |                         |                                                    |  |
| QUARTER       | NEW CLUB GOAL | NEW CLUBS   | DROPPED CLUBS | QUARTER MEMB          | SER GROWTH NET<br>GOAL | MEMBER GROWTH<br>ACTUAL | DROPPED<br>MEMBERS ACTUAL<br>(including transfers) |  |
| JULY/AUG/SEPT | 10            | 11          | 1             | JULY/AUG/SEPT         | 85                     | 361                     | 39                                                 |  |
| OCT/NOV/DEC   | 0             | 1           | 1             | OCT/NOV/DEC           | 120                    | 52                      | 73                                                 |  |
| JAN/FEB/MAR   | 5             | 0           | 0             | JAN/FEB/MAR           | 25                     | 0                       | 0                                                  |  |
| APR/MAY/JUNE  | 3             | 0           | 0             | APR/MAY/JUNE          | 10                     | 0                       | 0                                                  |  |