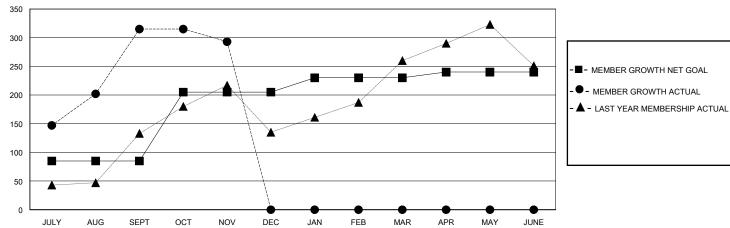

## GOALS AND ACTUAL MEMBERS CUMULATIVE

| DROPPED CLUBS: 2  |     | 71 CLUBS OF 149 ADDED 1 OR MORE<br>NEW MEMBERS | GENDER DISTRIBUTION  MALE 2,495 (68.94%) |                |   |
|-------------------|-----|------------------------------------------------|------------------------------------------|----------------|---|
| DROPPED MEMBERS   |     |                                                | FEMALE                                   | 1,123 (31.03%) |   |
| DECEASED          | 1   | CLICK HERE FOR CUMULATIVE                      | TOTAL FAMILY UNIT MEMBERS                |                | 0 |
| CLUB CANCELLED 31 |     | MEMBERSHIP DATA                                |                                          |                | 0 |
| OTHER             | 80  |                                                | FAMILY MEMBERS PAYING HALF DUES          |                | 0 |
| TOTAL             | 112 |                                                |                                          |                |   |

## District 325 M

GMT: LOCATION NEPAL GMT CA

|               |               |             | _             |                       |                        |                         |                                                    |  |
|---------------|---------------|-------------|---------------|-----------------------|------------------------|-------------------------|----------------------------------------------------|--|
|               | Club          | os          |               | Members               |                        |                         |                                                    |  |
|               | RESULTS FOR   | R 2024-2025 |               | RESULTS FOR 2024-2025 |                        |                         |                                                    |  |
| QUARTER       | NEW CLUB GOAL | NEW CLUBS   | DROPPED CLUBS | QUARTER MEMB          | SER GROWTH NET<br>GOAL | MEMBER GROWTH<br>ACTUAL | DROPPED<br>MEMBERS ACTUAL<br>(including transfers) |  |
| JULY/AUG/SEPT | 10            | 11          | 1             | JULY/AUG/SEPT         | 85                     | 361                     | 39                                                 |  |
| OCT/NOV/DEC   | 0             | 1           | 1             | OCT/NOV/DEC           | 120                    | 52                      | 73                                                 |  |
| JAN/FEB/MAR   | 5             | 0           | 0             | JAN/FEB/MAR           | 25                     | 0                       | 0                                                  |  |
| APR/MAY/JUNE  | 3             | 0           | 0             | APR/MAY/JUNE          | 10                     | 0                       | 0                                                  |  |